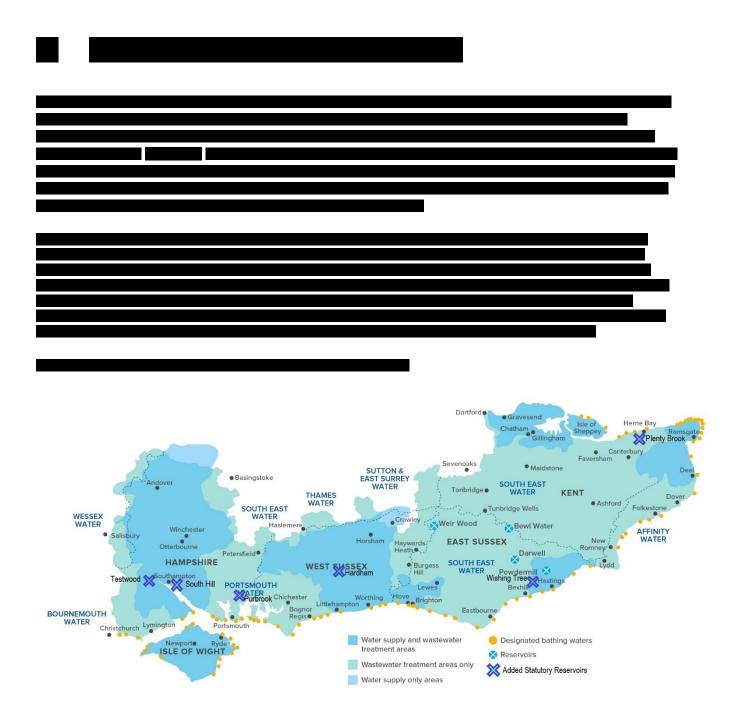

SRN32 Reservoir safety Enhancement Business Case

| <br>- |  |  |
|-------|--|--|
|       |  |  |
|       |  |  |
|       |  |  |
|       |  |  |
|       |  |  |
|       |  |  |
|       |  |  |
|       |  |  |
|       |  |  |
|       |  |  |
|       |  |  |
|       |  |  |
|       |  |  |
|       |  |  |
|       |  |  |
|       |  |  |
|       |  |  |
|       |  |  |
|       |  |  |
|       |  |  |
|       |  |  |
|       |  |  |
|       |  |  |
|       |  |  |
|       |  |  |
|       |  |  |
|       |  |  |
|       |  |  |
|       |  |  |
|       |  |  |