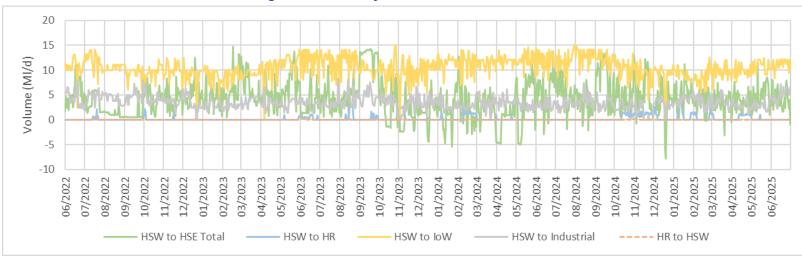

### 1.3 Transfers

Figure 7: HSW daily transfers since June 2022.

Figure 9: Daily transfers to and from HSE and bulk supply from June 2022.