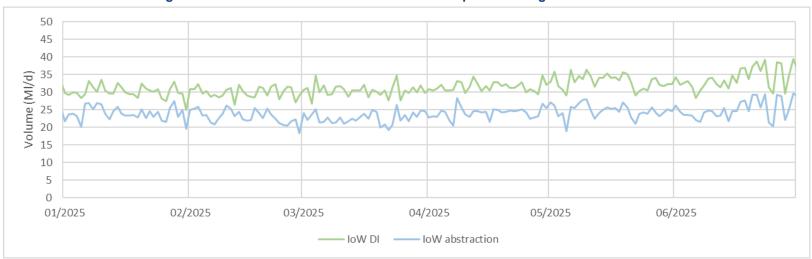

Figure 5: IOW abstraction vs. total distribution input including transfers from June 2022 to June 2025.