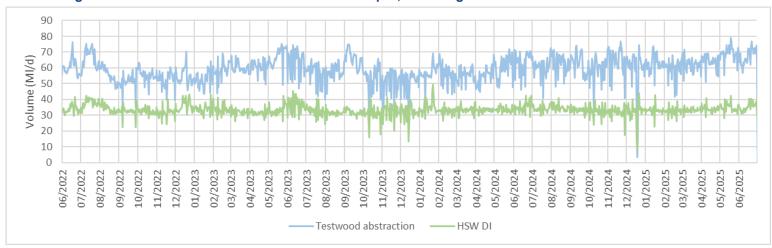

### 1.1 Testwood Abstraction and Distribution Input (DI)

Figure 1: HSW abstraction vs. total distribution input, including transfers from June 2022 to June 2025.

Figure 2: HSW abstraction vs. total distribution input including transfers in 2025.