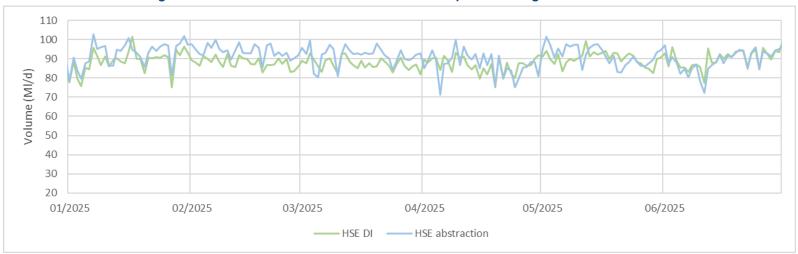

### 1.2 HSE and IOW Abstraction and DI

Figure 3: HSE abstraction vs. total distribution input, including transfers, from June 2022 to June 2025.

Figure 4: HSE abstraction vs. total distribution input including transfers in 2025.