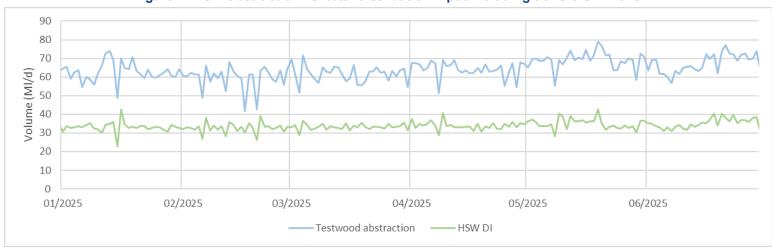

### 1.1 Testwood Abstraction and Distribution Input (DI)

Figure 1: HSW abstraction vs. total distribution input, including transfers from June 2022 to June 2025.

Figure 2: HSW abstraction vs. total distribution input including transfers in 2025.