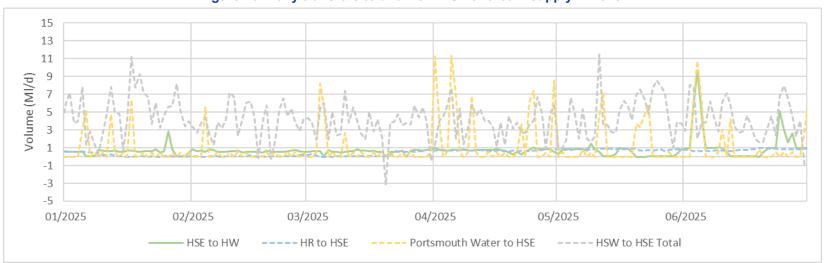

### 1.3 Transfers

Figure 7: HSW daily transfers since June 2022.

Figure 9: Daily transfers to and from HSE and bulk supply from June 2022.