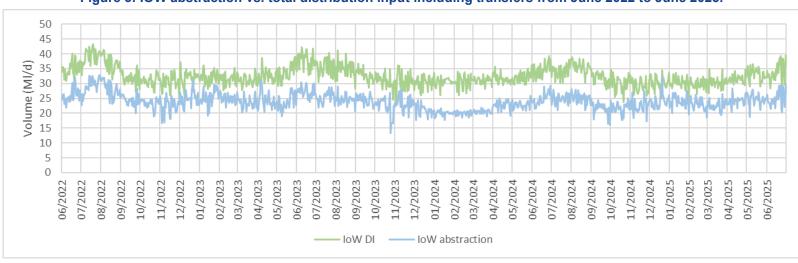

Figure 5: IOW abstraction vs. total distribution input including transfers from June 2022 to June 2025.