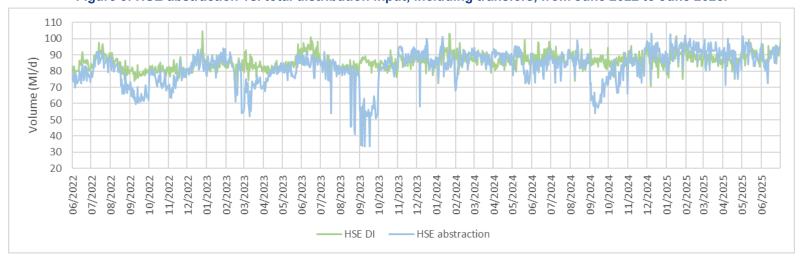

### 1.2 HSE and IOW Abstraction and DI

Figure 3: HSE abstraction vs. total distribution input, including transfers, from June 2022 to June 2025.

Figure 4: HSE abstraction vs. total distribution input including transfers in 2025.