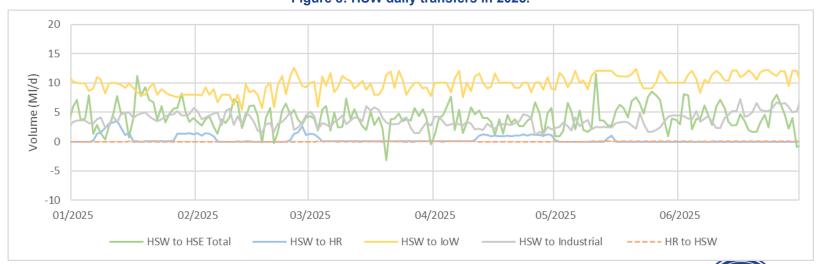

### 1.3 Transfers

Figure 7: HSW daily transfers since June 2022.

Figure 9: Daily transfers to and from HSE and bulk supply from June 2022.