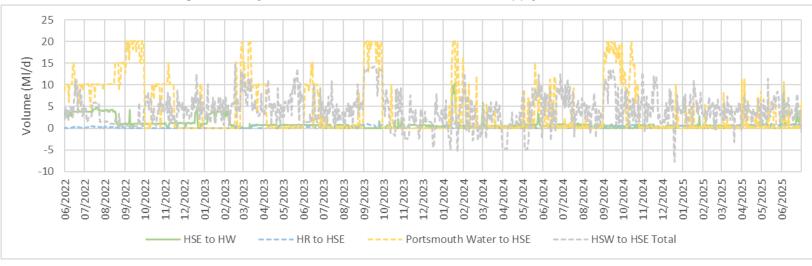

### 1.3 Transfers

Figure 7: HSW daily transfers since June 2022.

Figure 9: Daily transfers to and from HSE and bulk supply from June 2022.