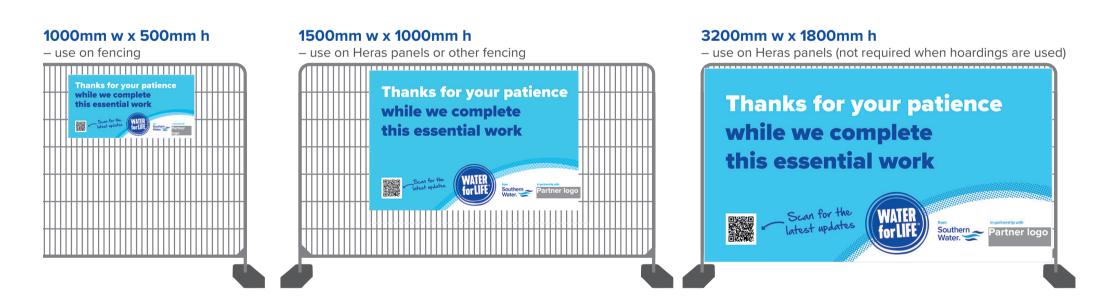

| Design: 1                                                      | Design: 2                                                                     |                                                            | Design: <b>3</b>                                                                             |                                         |                                                 |                                                        | Design: 4                                              | Design: <b>5</b>                                                             |                                                                       |                                                       |

**Sizes** For use on streetworks barriers, fencing and Heras panels:



## Indicative prices (at March 2025)

Mesh PVC banners with reinforced hem, eyelets all round and long cable ties supplied:

|                 | Quantity                                                                   |              |               |  |  |  |  |
|-----------------|----------------------------------------------------------------------------|--------------|---------------|--|--|--|--|
| Size            | 1 quantity                                                                 | 2–5 quantity | 6–10 quantity |  |  |  |  |
| 1000mm x 500mm  | £28.00 each                                                                | £22.00 each  | £16.00 each   |  |  |  |  |
| 1500mm x 1000mm | £52.00 each                                                                | £40.00 each  | £