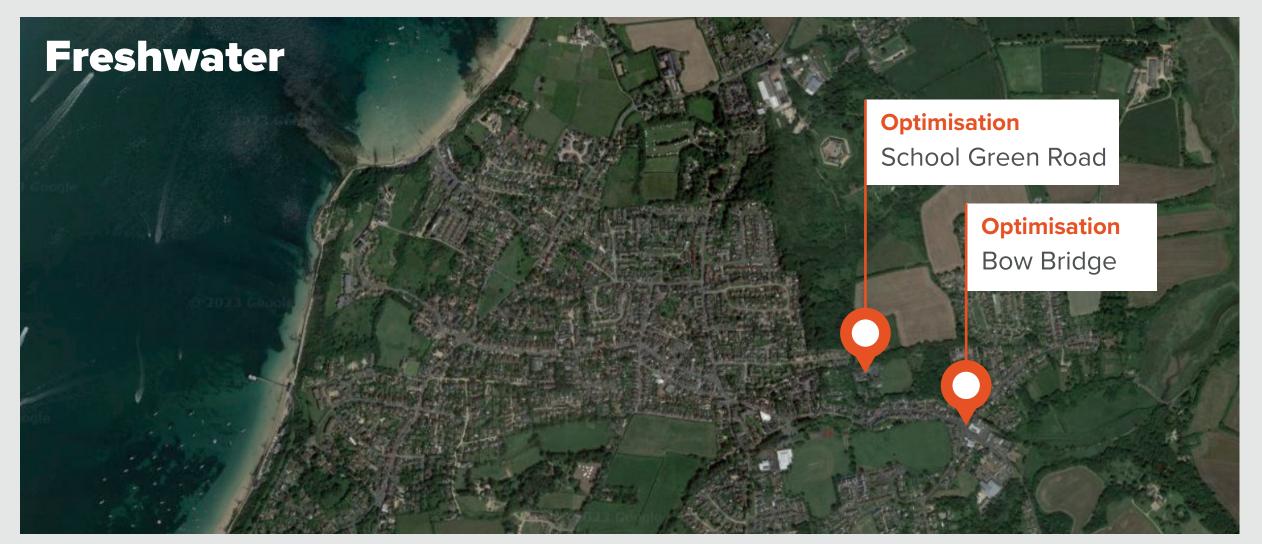

## **Optimisation**

The installation of solutions that will maximise the existing installed infrastructure.