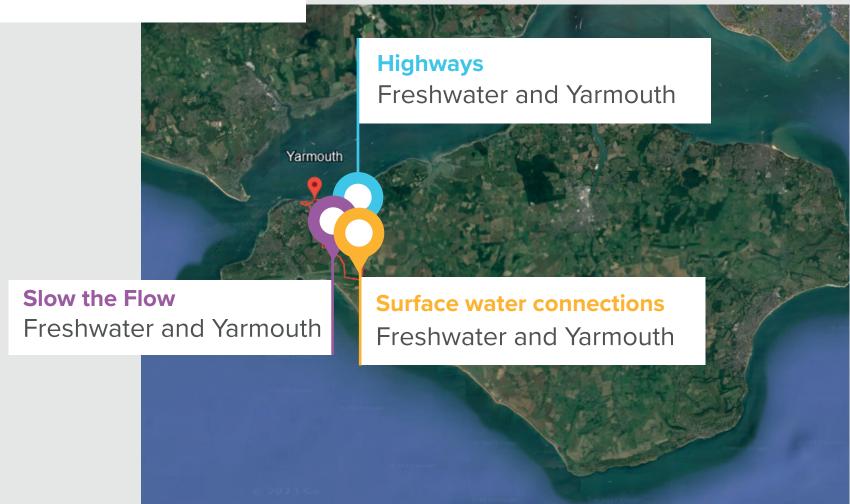

#### SuDS schemes

The installation of roadside green solutions to manage the surface water runoff, including rain gardens and swales.

#### Slow the Flow

The installation of water butts or planters to catch the rain, and release it slowly back to the environment or the existing drainage system.

## **Optimisation**

The installation of solutions that will maximise the existing installed infrastructure.

### **Surface water connections**

Reviewing the catchment to identify and relocate surface water connections into the foul system and relocate to an appropriate location, surface water course or system.