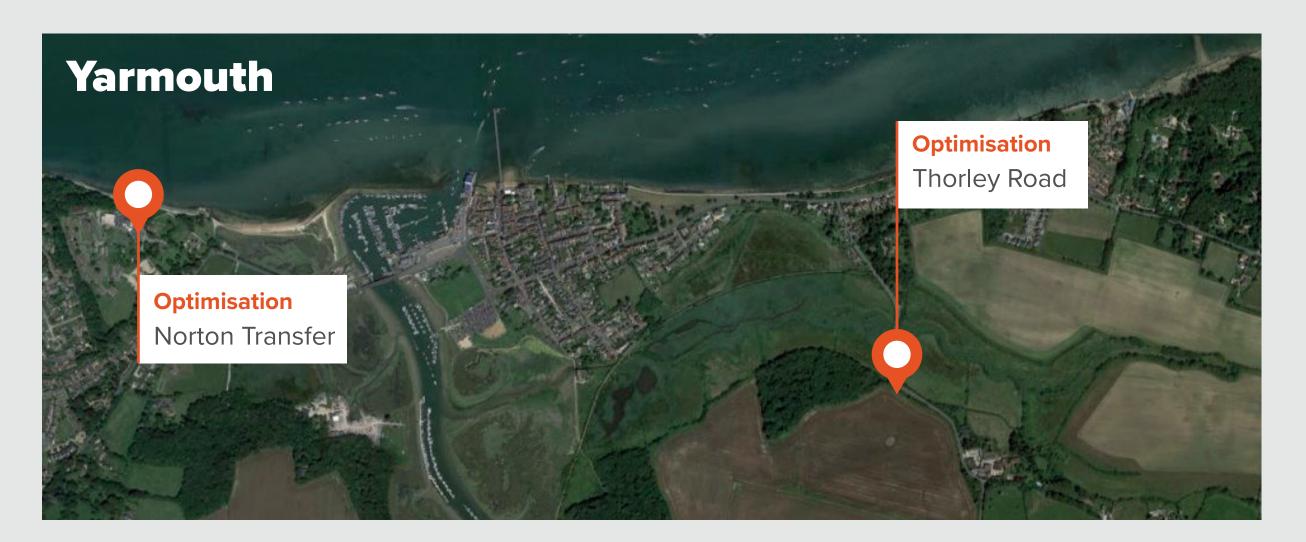

## **Optimisation**

The installation of solutions that will maximise the existing installed infrastructure.