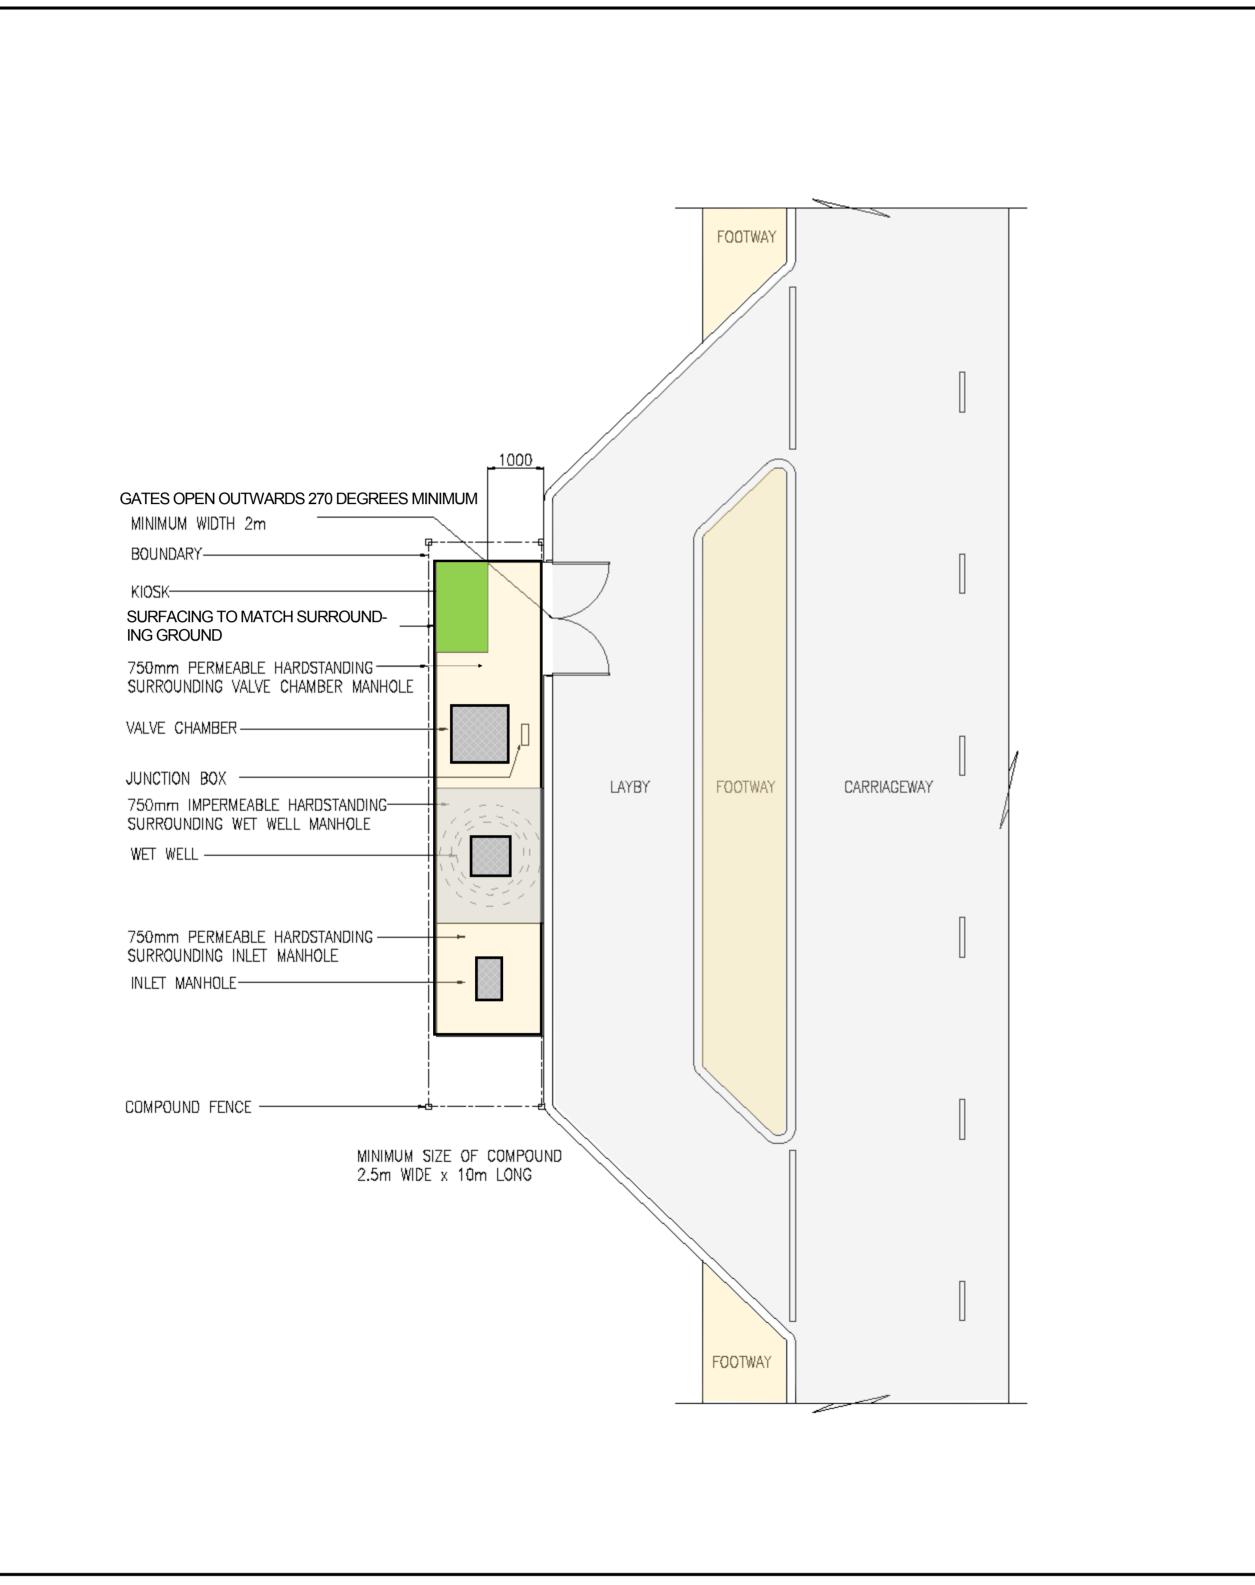

NOTES

- 1. ALL DIMENSIONS ARE MILLIMETERS UNLESS OTHERWISE SPECIFIED.
- 2. DO NOT SCALE FROM THIS DRAWING, ONLY WRITTEN DIMENSIONS ARE TO BE USED.
- 3. REFER TO SEWERS FOR ADOPTION
- 4. ALL CONCRETE TO GIVE CLASS 4 SULPHATE RESISTANCE GEN 3.

NOTES FOR DESIGNER

REV. DATE DESCRIPTION

COMPANY DETAILS:

REVISION

CONTRACTORS DRAWING NO.

TYPICAL DETAILS NOT FOR CONSTRUCTION

TYPICAL TYPE 2 PUMPING STATION LAYOUT

| SCALE<br>N.T.S | DRAWN    | DATE     | SIZE |
|----------------|----------|----------|------|
| DESIGNED       | CHECKED  | APPROVED | DATE |
| DIŞÇIPLINE     | STATUS   | SITE     |      |
| DRAWING NO.    | REVISION |          |      |