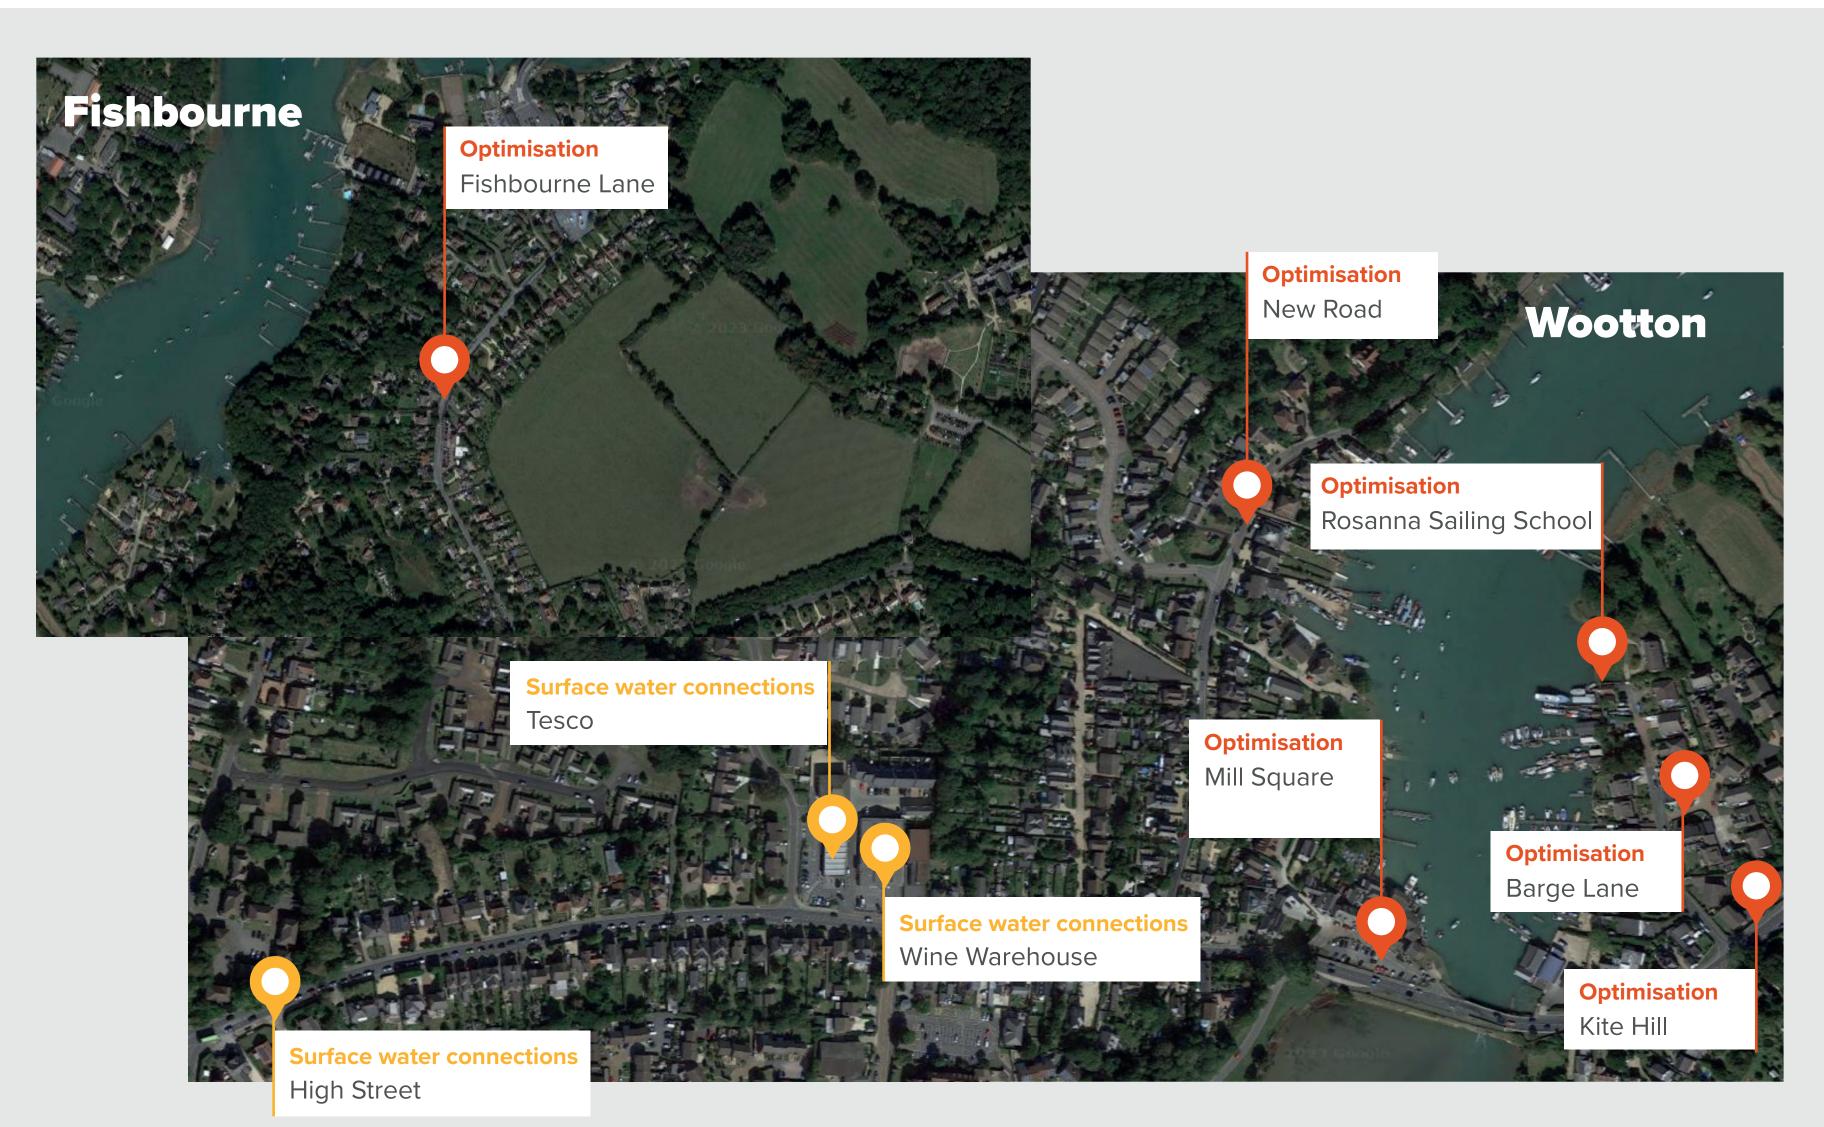

## Key

Slow the FI

The installation of water butts or planters to catch the rain, and release it slowly back to the environment or the existing drainage system.

**Optimisation** 

The installation of solutions that will maximise the existing installed infrastructure.

Surface water connections

Reviewing the catchment to identify and relocate surface water connections into the foul system and relocate to an appropriate location, surface water course or system.

All schemes will be complete in 2024

Fishbourne

Wootton