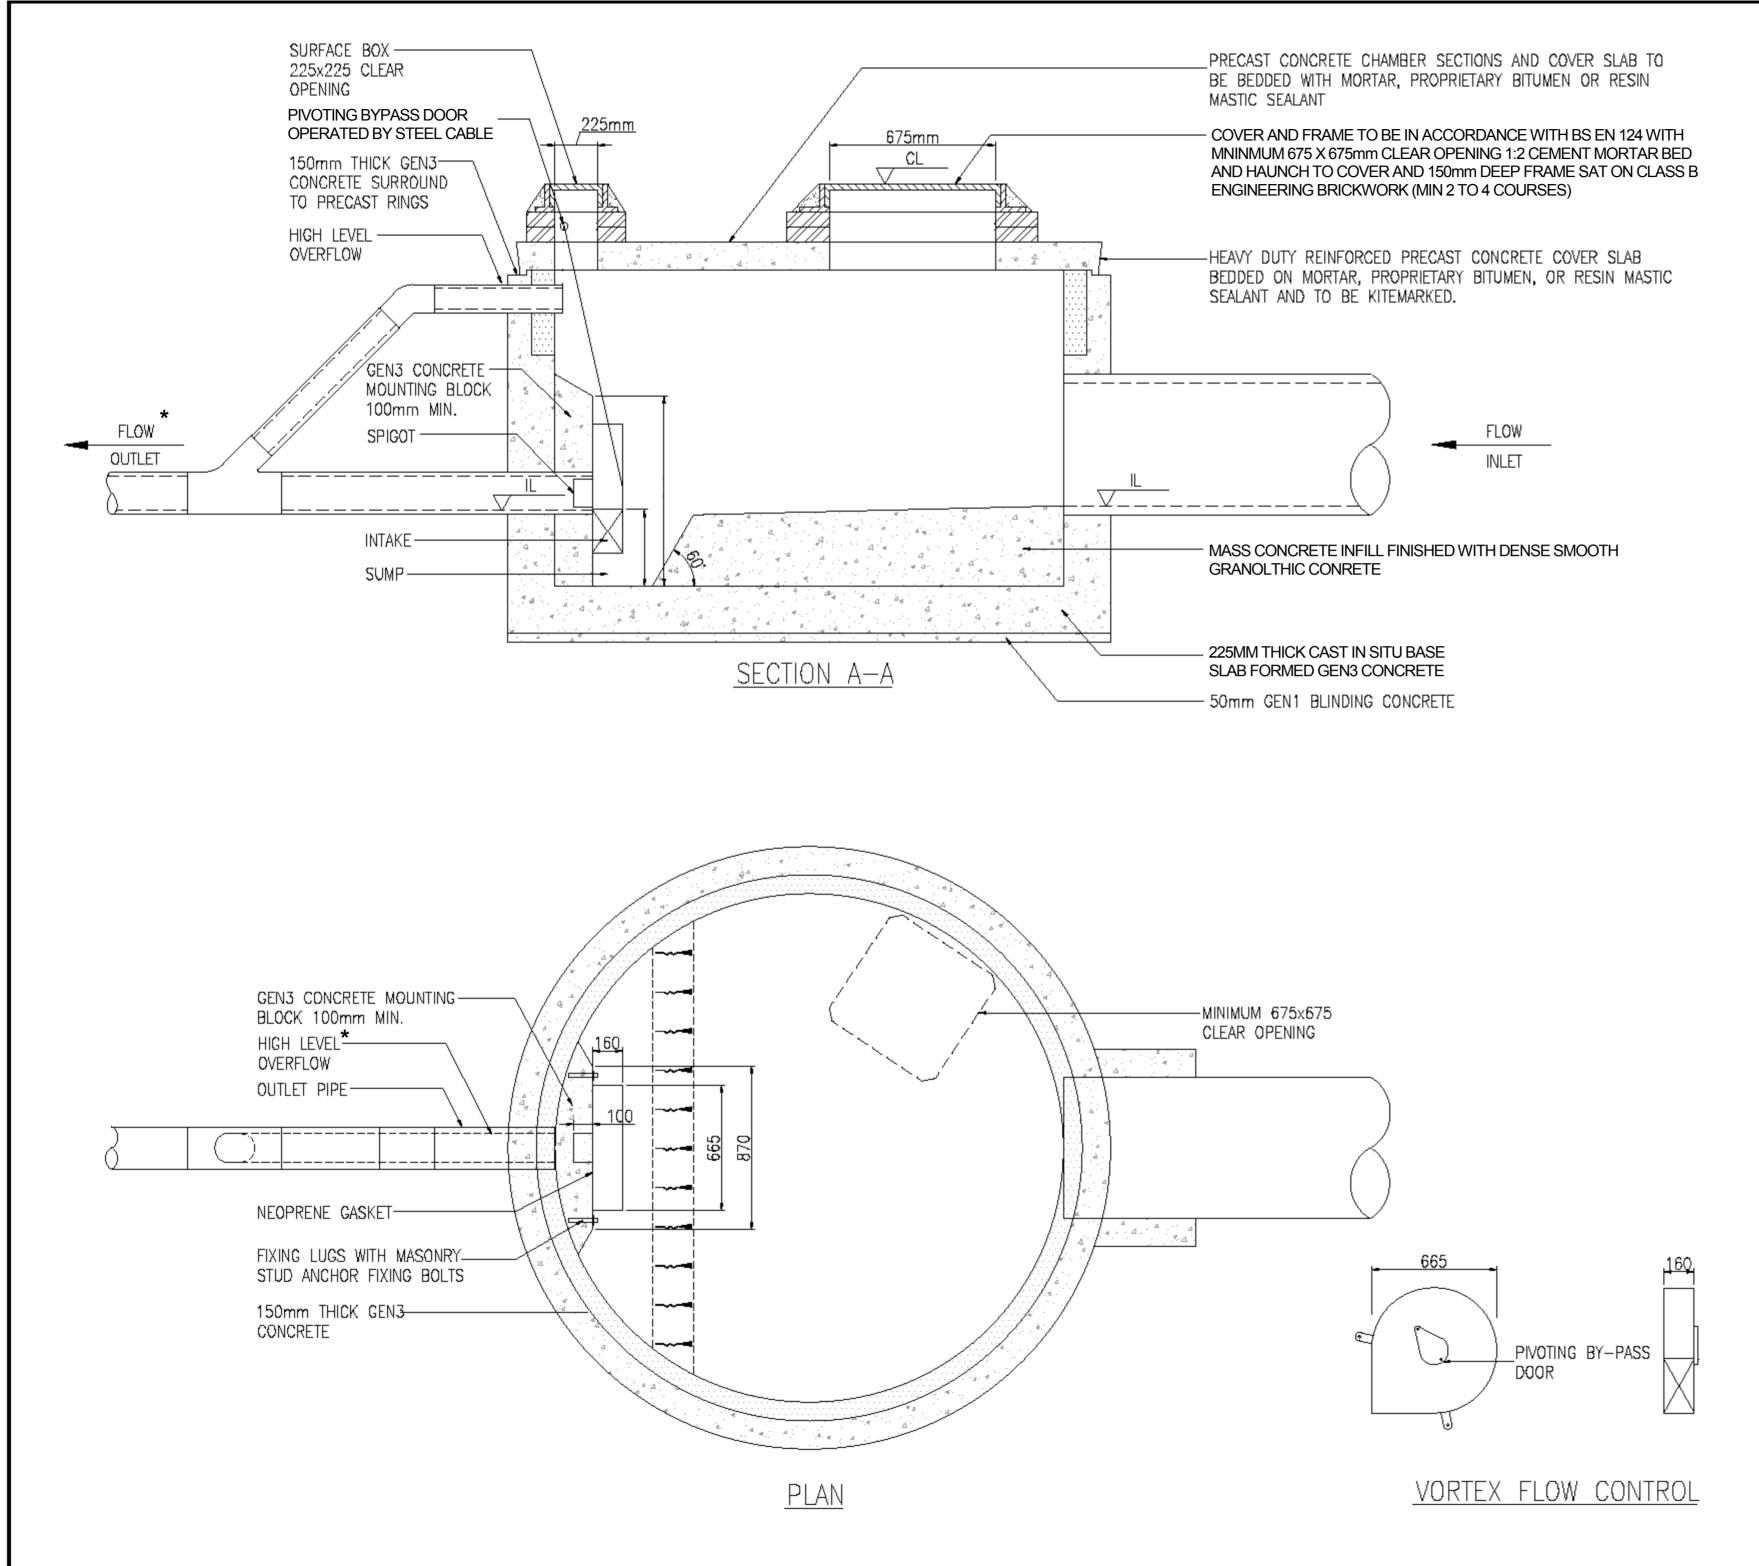

## NOTES

- ALL DIMENSIONS ARE MILLIMETERS UNLESS OTHERWISE SPECIFIED.
- DO NOT SCALE FROM THIS DRAWING. ONLY WRITTEN DIMENSIONS ARE TO BE USED.
- 3. ALL WORKS TO BE CONSTRUCTED IN ACCORDANCE WITH WRG SEWERS FOR ADOPTION AND THE SPECIFIC REQUIREMENTS OF SOUTHERN WATER.
- 4. HYDROBRAKE TO BE INSTALLED BEFORE COVER SLAB FINALLY FIXED IN PLACE.
- . ALL CONCRETE TO GIVE CLASS 4 SULPHATE RESISTANCE GEN 3.
- 6. FIRST RING TO BE PLACED WHILST BASE IS CAST

CONTROL CHAMBER DETAIL

| SCALE       | DRAWN   | DATE     | SIZE     |
|-------------|---------|----------|----------|
| N.T.S       |         |          |          |
| DESIGNED    | CHECKED | APPROVED | DATE     |
| DIŞCIPLINE  | STATUS  | SITE     |          |
| DRAWING ND. |         |          | REVISION |